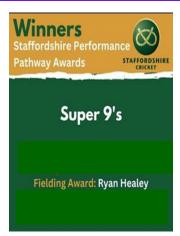

## **Cricket Success**

Ryan a member of our Coppice family attended the Staffordshire Cricket Awards which was held at Staffordshire County Showground last Saturday.

Ryan won the best fielding award trophy for the Super 9's.

Well done Ryan!