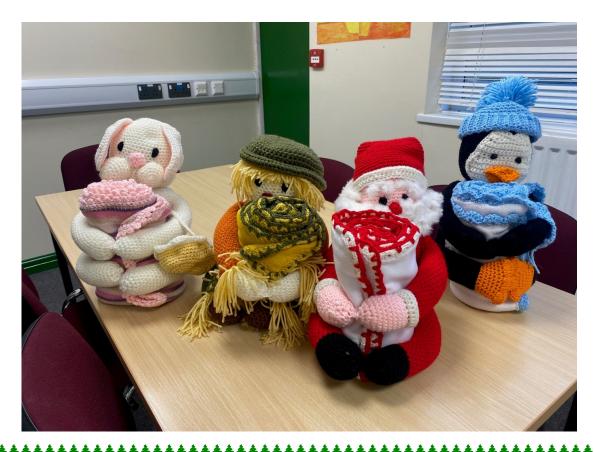

## **Christmas Raffle**

As you are aware these fantastic toys have been knitted by Adam's grandad (Oak class). Adam's grandad has very kindly donated them to our Academy. For a chance to win one of these gorgeous toys we are holding a raffle, all money raised will be donated to Coppice Academy funds.

Raffle tickets cost £1 per ticket. The draw will take place on Thursday 21st December.