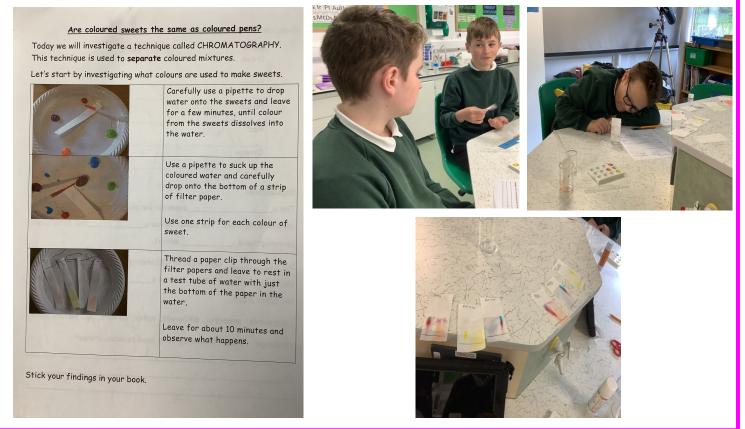

#### Do pens use the same dyes as sweets

Key stage 3 groups have investigated whether felt tip pens have the same dyes as their favourite sweets - Skittles. Ask them what they found out - you might be surprised.