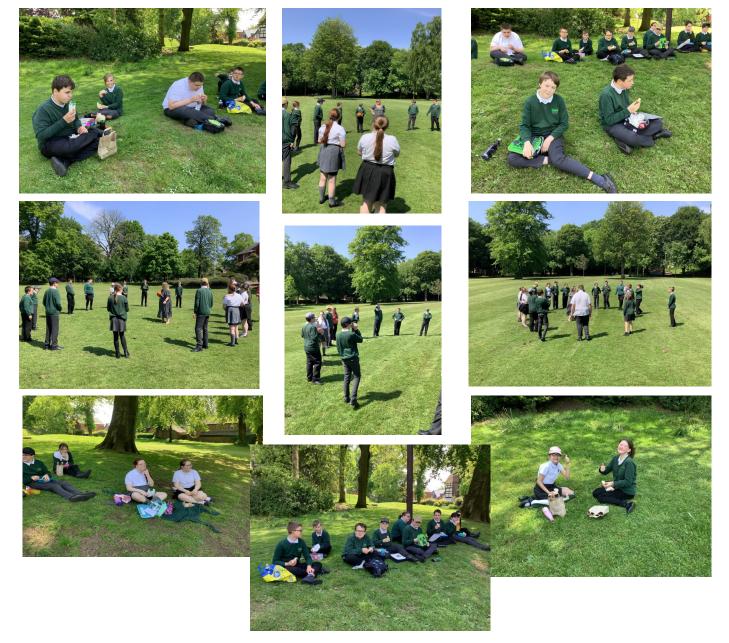

# Elm and Birch Classes visit to Brampton Park

Elm and Birch Visit to Brampton Wednesday 24th May.

We went to Brampton on Wednesday because we have been learning about healthy eating and exercise. We played games and had a healthy picnic. Then we went to the shop to treat ourselves to an ice cream because it was so warm. We know that the ice cream was a treat and we can't have it all the time. We should have healthy snacks most of the time.

Written by Matthew (Elm class)