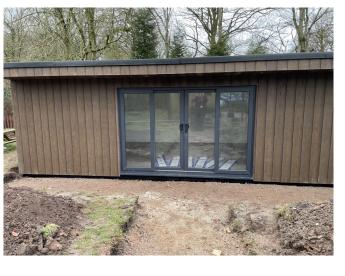

# Update on Outdoor Classroom

Last week we informed you of the building work going on at the bottom of the carpark. The building work has finished and the finishing touches are being done. Once everything is complete we will furnish the classroom and will be using it as soon as we can. We really can't wait!