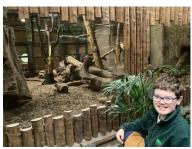

# **Chester Zoo**

On Wednesday, Sycamore, Birch and Elm classes visited Chester Zoo as part of our work in Forest School, talking about habitats and conservation. Luckily the weather held out for us and all students had a fabulous time and as always were a credit to the Academy.

The students gave amazing feedback:-

"It was great, I liked the elephants", "It was good. I liked seeing the lions", "I liked the monkeys."